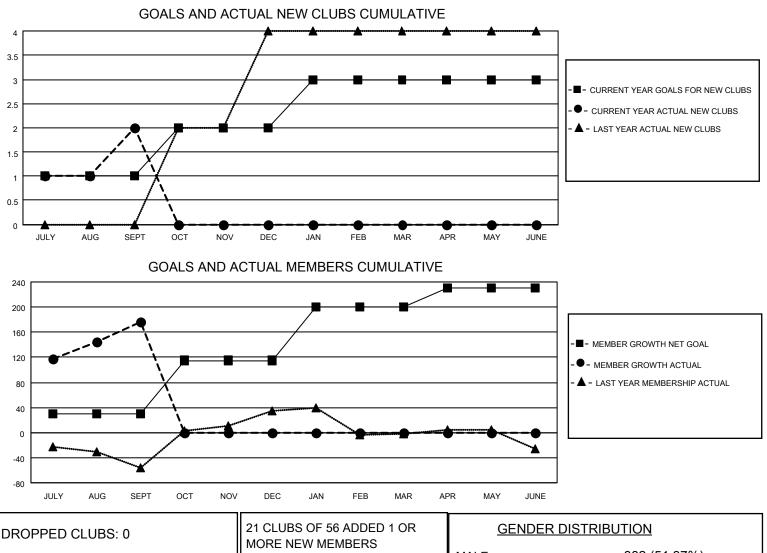

## LOCATION CALIFORNIA

District 4 C4

Results as of: 9/30/2021

| Clubs                 |               |           |               | Members               |                          |                         |                                                    |
|-----------------------|---------------|-----------|---------------|-----------------------|--------------------------|-------------------------|----------------------------------------------------|
| RESULTS FOR 2021-2022 |               |           |               | RESULTS FOR 2021-2022 |                          |                         |                                                    |
| QUARTER               | NEW CLUB GOAL | NEW CLUBS | DROPPED CLUBS | QUARTER ME            | EMBER GROWTH NET<br>GOAL | MEMBER GROWTH<br>ACTUAL | DROPPED<br>MEMBERS ACTUAL<br>(including transfers) |
| JULY/AUG/SEPT         | 1             | 2         | 0             | JULY/AUG/SEPT         | 30                       | 231                     | 50                                                 |
| OCT/NOV/DEC           | 1             | 0         | 0             | OCT/NOV/DEC           | 85                       | 0                       | 0                                                  |
| JAN/FEB/MAR           | 1             | 0         | 0             | JAN/FEB/MAR           | 85                       | 0                       | 0                                                  |
| APR/MAY/JUNE          | 0             | 0         | 0             | APR/MAY/JUNE          | 30                       | 0                       | 0                                                  |

| DROPPED CLUBS: 0 |    | MORE NEW MEMBERS          | <u>GENDER DISTRIBUTION</u> |              |
|------------------|----|---------------------------|----------------------------|--------------|
|                  |    |                           | MALE                       | 882 (51.37%) |
|                  |    |                           | FEMALE                     | 835 (48.63%) |
| DROPPED MEMBERS  |    |                           | NON BINARY                 | 0 (0.00%)    |
|                  | 7  |                           | PREFER NOT TO ANSWER       | 0 (0.00%)    |
| DECEASED         | 1  |                           |                            |              |
| CLUB CANCELLED   | 0  | CLICK HERE FOR CUMULATIVE | TOTAL FAMILY UNIT MEMBERS  | s 279        |
| OTHER            | 43 | MEMBERSHIP DATA           |                            |              |
| TOTAL            | 50 |                           | FAMILY MEMBERS PAYING HA   | LF DUES 148  |
|                  |    |                           |                            |              |
|                  |    |                           |                            |              |